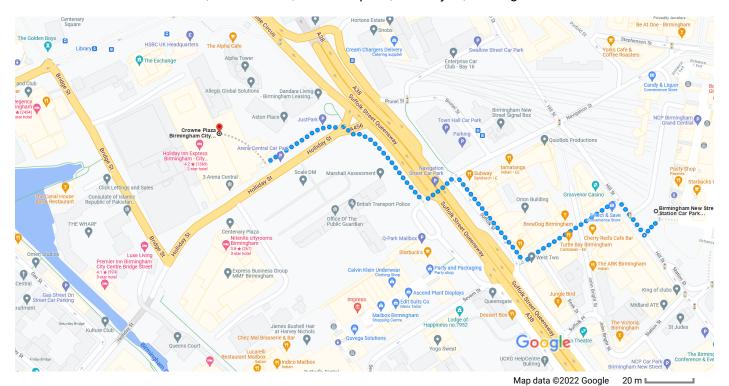

## Birmingham New Street Station Car Park - Birmingham | APCOA

Hill St, Queens Drive, Birmingham B2 4ND

| 1             | 0  | Walk south-west towards Hill St  Take the stairs |        |
|---------------|----|--------------------------------------------------|--------|
| $\rightarrow$ | 2. | Turn right onto Hill St                          | 69 ft  |
| ←             | 3. | Turn left onto Lower Severn St                   | 144 ft |
| $\rightarrow$ | 4. | Turn right towards Navigation St                 | 371 ft |
| ←             | 5. | Turn left onto Navigation St                     | 358 ft |
| $\rightarrow$ | 6. | Turn right towards Holliday St/A456              | 138 ft |
| $\leftarrow$  | 7. | Turn left onto Holliday St/A456                  | 364 ft |
| 7             | 8. | Slight right                                     | 13 ft  |
|               |    |                                                  | 282 ft |

## Crowne Plaza Birmingham City Centre, an IHG Hotel

Central Square, Holliday St, Birmingham B1 1HH