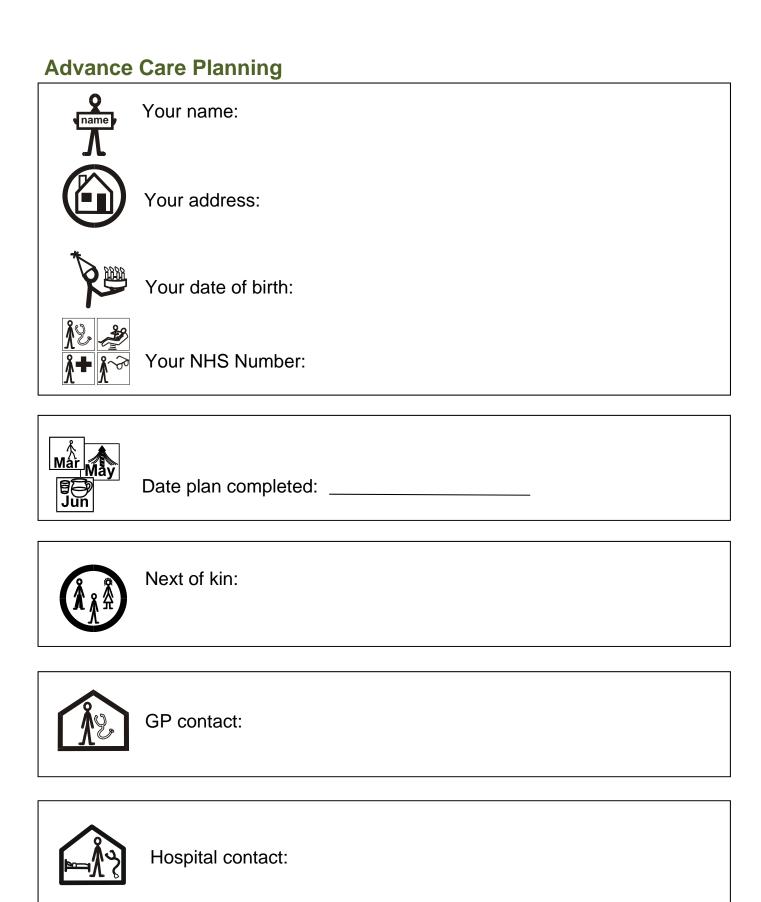

# My Information and Advance Care Plan (Easier Read Version)

Name .....

My choices for end of life care

You may want someone to support you to read this booklet. They will be able to answer any questions you might have.

### What is it?

- Advance care planning is about making choices about your care in life threatening and life limiting illness.
- It is a written plan about what you want, need and would prefer to happen. It can also include what your family/carers think.
- If you cannot make your own choices then these can be made for you by people that know you well (in your 'best interests').

• This written plan can be shared with everyone involved in your care, with your agreement or in your best interests.

• It is best to complete an Advance Care Plan as early as possible in your care.

• The plan will be a record of your choices. If changes have to be made to your choices this will be recorded in your plan.